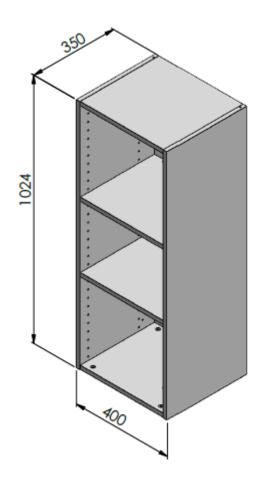

## Technical data

| Name product                         | TALL TOP CABINET-W400XH1024XD350-H30/103-GREY-LM POLAND |  |  |
|--------------------------------------|---------------------------------------------------------|--|--|
| Weight in kg (with packaging)        | 14,0                                                    |  |  |
| Size of product: Lxlxh in centimetre | 40x35x102,4                                             |  |  |
| Colour                               | White                                                   |  |  |
| Material                             | Pb/MFC, HDF                                             |  |  |
| Material certification               | FSC Mix                                                 |  |  |
|                                      |                                                         |  |  |
|                                      |                                                         |  |  |
|                                      |                                                         |  |  |